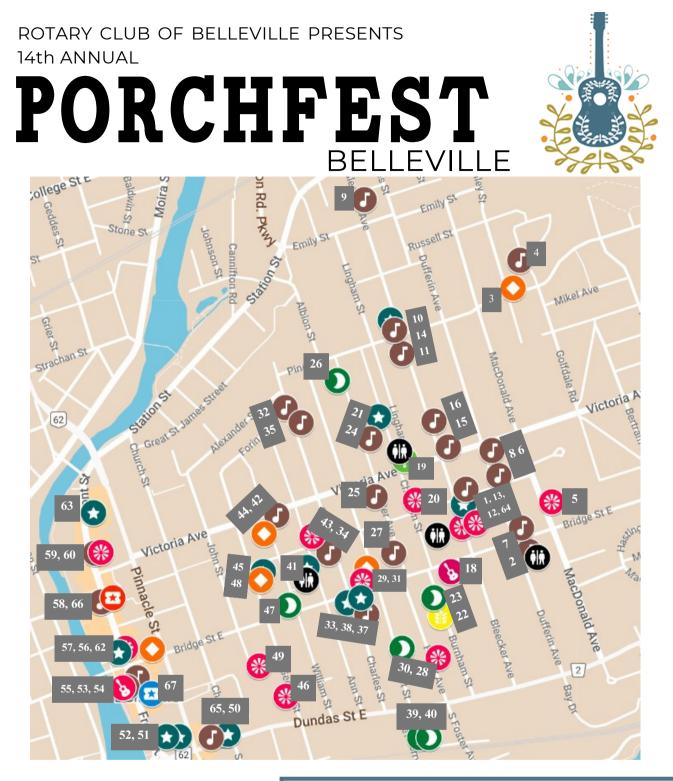

## Visit downtownbelleville.ca/events

| Venue #  | Artist Name                                                            | Genre                        | Address                                               | Time                                 |
|----------|------------------------------------------------------------------------|------------------------------|-------------------------------------------------------|--------------------------------------|
| 1        | Andy Forgie                                                            | Children's Music/Family      | East Hill Park- 220 Bleecker Ave                      | 10:00am to 11:00am                   |
| 2        | The Ties That Bind                                                     | Rock/Country                 | Glanmore House - 257 Bridge St E                      | 12:00pm to 12:45pm                   |
| 3        | Jay                                                                    | World                        | 83 Stanley Street                                     | 1:00pm to 4:00pm                     |
| 4        | Matthew Morgan                                                         | Rock                         | 59 Russell Street, Unit 28                            | 1:00pm to 4:00pm                     |
| 5        | Cat Named Earl                                                         | Folk                         | 217 MacDonald Avenue                                  | 1:00pm to 4:00pm                     |
| 6        | Mapledrive                                                             | Rock                         | 239 Dufferin Avenue                                   | 1:00pm to 4:00pm                     |
| 7        | Happy Hour / The Impish Grins                                          | Rock                         | 252 Bridge St E                                       | 1:00pm to 4:00pm                     |
| 8        | 404                                                                    | Rock                         | 255 Dufferin Avenue                                   | 1:00pm to 4:00pm                     |
| 9        | A Visit With Elvis                                                     | Rock                         | 421 Bleecker Avenue                                   | 1:00pm to 4:00pm                     |
| 10       | Teresa Allen                                                           | Pop                          | 344A Bleecker Avenue                                  | 1:00pm to 4:00pm                     |
| 11       | Dave Charron                                                           | Rock                         | 330 Bleecker Avenue                                   | 1:00pm to 4:00pm                     |
| 12       | Kim Murack Quartet                                                     | Pop                          | 227 Bleecker Avenue                                   | 1:00pm to 4:00pm                     |
| 13       | Louise Ford & Friends                                                  | Folk & Celtic                | 217 Bleecker Avenue                                   | 1:00pm to 4:00pm                     |
| 14       | Kevin Whitney                                                          | Rock                         | 340 Bleecker Avenue                                   | 1:00pm to 4:00pm                     |
| 15       | Ryland Murray / Justin Cooper                                          | Rock/Country                 | 263 Bleecker Avenue                                   | 1:00pm to 4:00pm                     |
| 16       | Collusion                                                              | Rock                         | 281 Bleecker Avenue                                   | 1:00pm to 4:00pm                     |
| 18       | Penny Scalfe                                                           | Country                      | 217 Bridge Street East                                | 1:00pm to 4:00pm                     |
| 19       | Steve & Spike Pittico / Gourav Khokhar / Samantha Keenan / Peter Smith | Gospel/Christian             | Parkdale Church East 188 Victoria Avenue              | 1:00pm to 4:00pm                     |
| 20       | Me and the Other Two                                                   | Folk                         | 41 Chatham Street                                     | 1:00pm to 4:00pm                     |
| 21       | The Spectators                                                         | Rock/Pop/Blues               | 94 Chatham Street                                     | 1:00pm to 4:00pm                     |
| 22       | Sharon Wickett                                                         | Celtic                       | 170 Burnham Street                                    | 1:00pm to 4:00pm                     |
| 23       | Lynn & Billy                                                           | Blues                        | 178 Burnham Street                                    | 1:00pm to 4:00pm                     |
| 24       | 2 For The Road                                                         | Rock                         | 283 Foster Avenue                                     | 1:00pm to 4:00pm                     |
| 25       | Mad Rotation                                                           | Rock                         | 250 Foster Avenue                                     | 1:00pm to 4:00pm                     |
| 26       | The Stir                                                               | Blues                        | 326 foster ave                                        | 2:00pm to 4:00pm                     |
| 27       | Brewster                                                               | Rock                         | 216 Foster Ave                                        | 1:00pm to 4:00pm                     |
| 28       | Ben Wright & Chris Mapili                                              | Folk                         | 145 Foster Avenue                                     | 1:00pm to 4:00pm                     |
| 29       | Portulaca                                                              | Folk                         | 212 Albert Street, Belleville                         |                                      |
|          | Moonshine Monks                                                        | Rock/Folk/Blues              | 161 Albert Street, Belleville ON                      | 1:00pm to 4:00pm                     |
| 30<br>31 | Ken Dirschl                                                            | Folk                         |                                                       | 1:00pm to 4:00pm                     |
| 32       | The Roughnotes                                                         | Rock                         | 166 Bridge Street East<br>320 Charles Street          | 1:00pm to 4:00pm<br>1:00pm to 4:00pm |
|          |                                                                        |                              | 153 Bridge Street East                                |                                      |
| 33       | Full English                                                           | Pop                          | 228 Charles St Belleville                             | 1:00pm to 4:00pm                     |
| 34<br>35 | Dave Bush & The River Valley Riders                                    | Rock                         |                                                       | 1:00pm to 4:00pm                     |
|          | The Greatest of Ease                                                   | Rock                         | 307 Charles Street                                    | 1:00pm to 4:00pm                     |
| 37       | Vesterday's Villains                                                   | Rock                         | 187 Charles Street                                    | 1:00pm to 4:00pm                     |
| 38       | Rob Waite & Friends                                                    | Pop                          | 197 Charles Street                                    | 1:00pm to 4:00pm                     |
| 39       | Michael Schatte                                                        | Blues                        | The Beaufort - 173 Dundas St East                     | 2:00pm to 5:00pm                     |
| 40       | Mike Tremblett                                                         | Blues                        | The Beaufort - 173 Dundas St East                     | 7:00pm to 10:00pm                    |
| 41       | Sugar Bush                                                             | Pop                          | 224 Ann Street                                        | 1:00pm to 4:00pm                     |
| 42       | Robert Vance                                                           | Rock                         | 117 Victoria Avenue                                   | 1:00pm to 4:00pm                     |
| 43       | Heartlight Band                                                        | Folk                         | 52 Queen St. Belleville                               | 1:00pm to 4:00pm                     |
| 44       | Kyla's Band Practice - Pathways                                        | World                        | 248 William Street                                    | 1:00pm to 4:00pm                     |
| 45       | Meaghan Love                                                           | Pop                          | 25 Queen Street                                       | 1:00pm to 4:00pm                     |
| 46       | Jennifer Verardi                                                       | Folk                         | 152 George Street                                     | 1:00pm to 4:00pm                     |
| 47       | Sunrisers                                                              | Blues/Rock/Pop               | 128 Bridge St E                                       | 1:00pm to 4:00pm                     |
| 48       | Good to Go                                                             | World                        | 225 George Street                                     | 1:00pm to 4:00pm                     |
| 49       | Murray Hilbillies                                                      | Folk                         | 179 John Street                                       | 1:00pm to 4:00pm                     |
| 50       | December, Baby                                                         | Pop                          | Meyers Creek Brewerey - 60 Dundas St E                | 1:00pm to 4:00pm                     |
| 51       | Marcus Bodan                                                           | Pop                          | 116 Bistro - 116 Pinnacle St                          | 1:00pm to 4:00pm                     |
| 52       | Jess and Ben                                                           | Pop                          | 116 Bistro - 116 Pinnacle St                          | 5:00pm to 9:00pm                     |
| 53       | The Shadowz                                                            | Rock                         | ANAF unit 201, 187 Front Street                       | 7:00pm to 11:00pm                    |
| 54       | Mason Forsey Mackinnon                                                 | Rock                         | Export Grill (I-4pm)                                  | 1:00pm to 4:00pm                     |
| 55       | The Ties That Bind                                                     | Rock/Country                 | Export Grill (5-8pm)                                  | 5:00pm to 8:00pm                     |
| 56       | Tom Cowles                                                             | Folk                         | Gourmet Diem - 213 Front Street                       | 1:00pm to 4:00pm                     |
| 57       | Steve Doc Chalk                                                        | Pop                          | Doki Doki                                             | 1:00pm to 4:00pm                     |
| 58       | The Remedy                                                             | Rock                         | Capers (6-9pm)                                        | 6:00pm to 9:00pm                     |
| 59       | Ben Thompson                                                           | Rock                         | Upfront Gallery & Café - 313 Front Street             | 1:00pm to 4:00pm                     |
| 60       | Rick Zimmerman                                                         | Rock/Folk/Blues              | Upfront Gallery & Café - 313 Front Street             | 5:00pm to 8:00pm                     |
| 62       | Good to Go                                                             | World                        | Dinkel's/Paulo's - 44 Bridge Street East              | 5:30pm to 9:00pm                     |
| 63       | Teresa Allen                                                           | Pop                          | Burger Revolution                                     | 5:00pm to 8:00pm                     |
| 64       | Fame Cartel                                                            | Rock                         | 138 Queen Street                                      | 1:00pm to 4:00pm                     |
| 65       | Sparky & The Matchsticks                                               | Rock                         | Meyers Creek Brewerey - 60 Dundas St E                | 6:00pm to 9:00pm                     |
| 66       | Hanna St John                                                          | Classical                    | Bazaar Artisan Market                                 | 1:00pm to 4:00pm                     |
|          | Porchfest Afterparty Concert: 3THIRTY3, Andy Forgie, and The Variety   | 90's rock, Folk, Blues, Pop, |                                                       |                                      |
| 67       | Danceband                                                              | Country                      | Parrott Stage (right behind City Hall)!- 169 Front St | 4:30pm to 9:30pm                     |

Digital interactive map available online at Porchfest.ca/map

Thanks to the City of Belleville and Downtown Belleville for their support